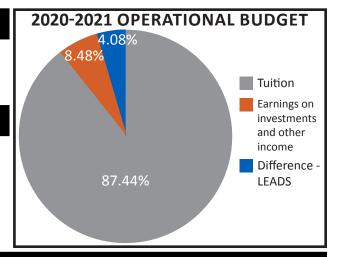

# St. Mary's Dominican High School

### 2020-2021 Dominican LEADS

STUDENT(S)

#### **DONOR INFORMATION**



#### PLEDGE LEVELS & COMMITMENT OPTIONS

\$10,000 & above Veritas Gold : \$4,999 - \$2,500 St. Dominic : \$1,999 - \$1,000 Toast of Praise

\$9,999 - \$7,500 **Veritas Silver** \$2,499 - \$2,001 **Founders** \$999 - \$501 **Torch** 

\$7,499 - \$5,000 **Veritas \$2,000 LEADS** \$500 & under **Black & White** 

| ☐ In support of Dominican, I/we pledge a gift of \$                         | per student totaling \$                | to be paid in: |
|-----------------------------------------------------------------------------|----------------------------------------|----------------|
| ☐ Single Installment                                                        |                                        |                |
| (2-5) monthly installments of \$