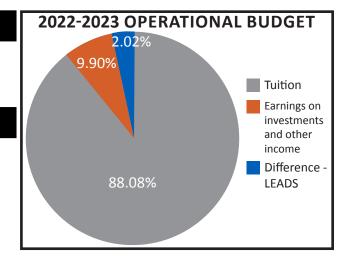

# St. Mary's Dominican High School

### 2022-2023 Dominican LEADS

STUDENT(S)

#### **DONOR INFORMATION**



#### PLEDGE LEVELS & COMMITMENT OPTIONS

\$10,000 & above **Veritas** \$4,999 - \$2,701 Toast of Praise : \$2,699 - \$1,000 Torch \$999 & under \$9,999 - \$5,000 **St. Dominic Black & White** \$2,700 **LEADS** ☐ In support of Dominican, I/we pledge a gift of \$\_\_\_\_\_\_\_ per student totaling \$\_\_\_\_\_\_ to be paid in: ☐ Single Installment ☐ (2-8) monthly installments of \$ starting in the month of 2022-23 Dominican LEADS pledges can be paid in installments through June 30, 2023. I will fulfill my pledge: ☐ by check (made payable to St. Mary's Dominican High School) online at https://www.stmarysdominican.org/item/dominican-leads/ If paying the total amount online at this time, it is not necessary to return this form. ☐ through the transfer of appreciated securities (St. Mary's Domi