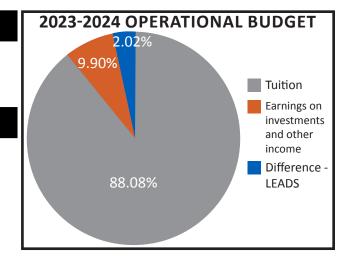

# St. Mary's Dominican High School

## 2023-2024 Dominican LEADS

STUDENT(S)

### **DONOR INFORMATION**



### PLEDGE LEVELS & COMMITMENT OPTIONS

\$10,000 & above Veritas \$9,999 - \$7,500 St. Dominic

\$7,499 - \$5,000

St. Thomas Aguinas

\$4,999 - \$3,421 **Founders**  \$3,420

**LEADS** 

\$3,419 - \$2,000

\$249 & below

**Toast of Praise** 

Torch

\$1,999 - \$1,000 \$999 - \$250 **Black & White** 

**DominiFan** 

| In support of Dominican, I/we pledge a gift of \$ | per student totaling \$  | to be paid in |
|---------------------------------------------------|--------------------------|---------------|
| Single Installment                                |                          |               |
| (2-8) monthly installments of \$                  | starting in the month of |               |

2023-24 Dominican LEADS pledges can be paid in installments through June 30, 2024.

I will